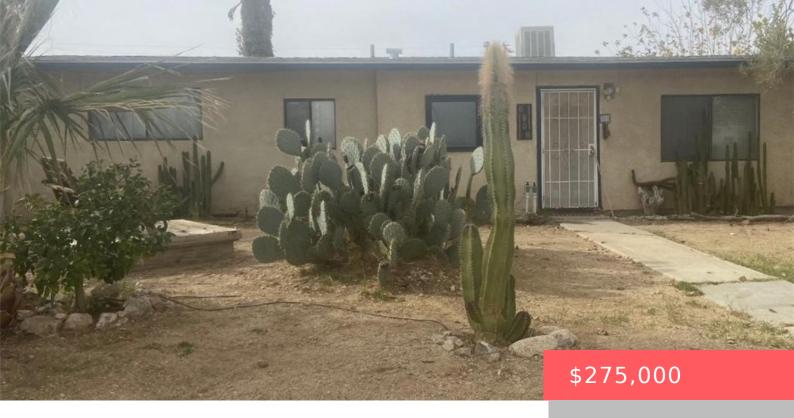

# 6908 STAR DUNE AVENUE, 29 PALMS, CA, US, 92277

https://apogee-realestate.com

This charming home s [...]

- 3 heds
- 2 baths
- SingleFamilyResidence
- Residentia
- Active
- 1102 sq ft

#### **Basics**

Category: Residential

**Status:** Active

Bathrooms: 2 baths

**Area: 1102** sq ft **Year built:** 1984

**County:** San Bernardino

**Type:** SingleFamilyResidence

Bedrooms: 3 beds