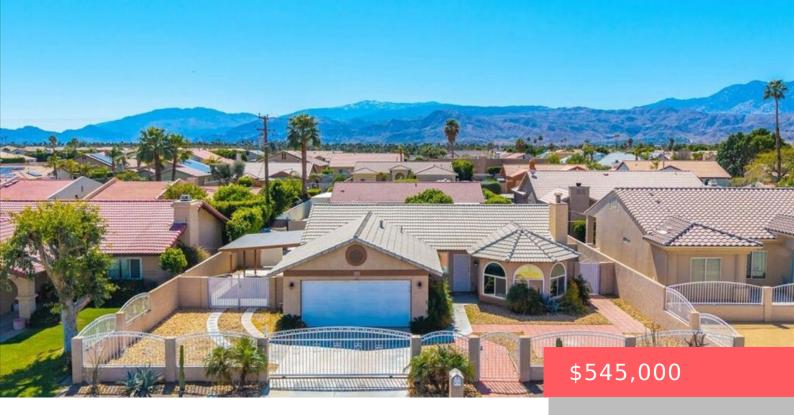

# 69445 EL DOBE ROAD, CATHEDRAL CITY, CA, US, 92234

https://apogee-realestate.com

This beautiful 3 bed [...]

- 3 heds
- 2 baths
- SingleFamilyResidence
- Residential
- Active
- 1468 sq ft

#### **Basics**

Category: Residential Type: SingleFamilyResidence

Status: Active Bedrooms: 3 beds

Bathrooms: 2 baths Half baths: 0 half baths

**Floors: 1, 1** floor **Area: 1468** sq ft

**Lot size: 7405, 7405** sq ft **Year built:** 1989

View: Mountains Subdivision Name: Rich Sands Estates

**Zoning:** R1 **County:** Riverside

## **Building Details**

Water Source: Public Open Parking Spaces: 3

Common Walls: NoCommonWalls Construction Materials: Stucco

Garage Spaces: 2 Levels: One

Floor covering: Carpet

### **Amenities & Features**

**Pool Features:** Parking Features: AttachedCarport

InGround, Private

**Spa Features:** InGround **Parking Total:** 2

Window Features: Cooling: CentralAir

TintedWindows

Fireplace Features: Furnished: Unfurnished

Gas

**Heating:** Central **Appliances:** 

Dishwasher, Disposal, Microwave, Refrigerator, Dryer, Washer