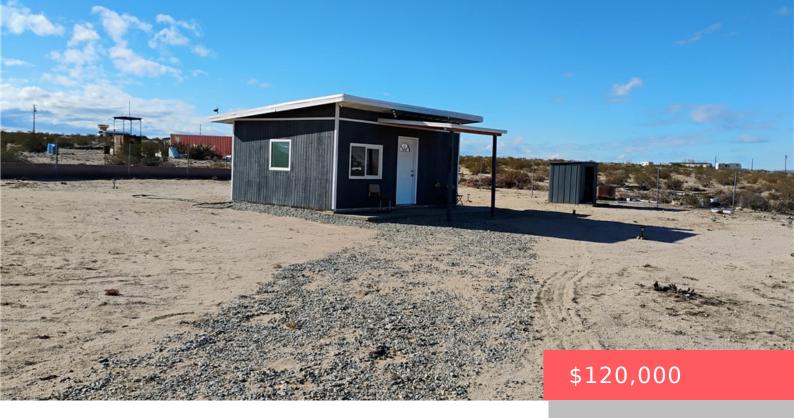

# 69452 WINTERS / EL SERENO RD ROAD, 29 PALMS, CA, US, 92277

https://apogee-realestate.com

Great getaway spot t [...]

- 1 hed
- 1 bath
- Cabin
- Residential
- Active
- 280 sq ft

Google

Brant Cross Rd

Hales D

#### **Basics**

Category: Residential Type: Cabin

Status: Active Bedrooms: 1 bed

Bathrooms: 1 bath Floors: 1, 1 floor

Area: 280 sq ft

Lot size: 158780, 158780 sq ft

Year built: 1955

View: Desert.Mountains.Panoramic