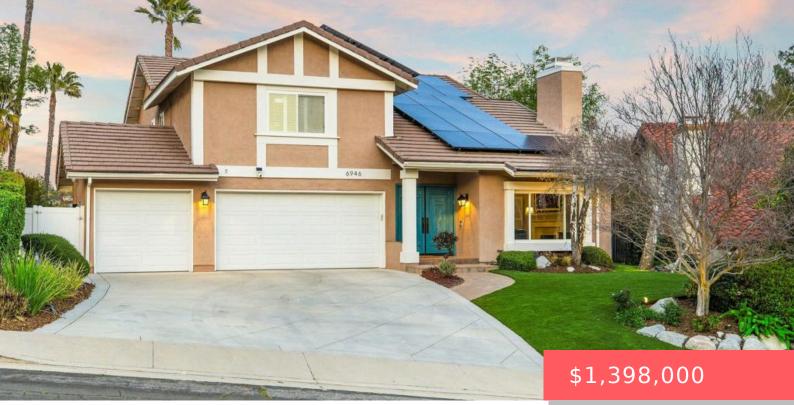

# 6946 CASTLE PEAK DRIVE, WEST HILLS, CA, 91307

https://apogee-realestate.com

Welcome to this ente [...]

- 4 beds
  - 3 baths
- SingleFamilyResidence
- Residentia
- Active
- 2471 sq ft

## Basics

Category: Residential Status: Active Bathrooms: 3 baths Floors: 2, 2 floors Lot size: 12358, 12358 sq ft View: Mountains County: Los Angeles Type: SingleFamilyResidence Bedrooms: 4 beds Half baths: 0 half baths Area: 2471 sq ft Year built: 1984 Zoning: LARE11

## **Building Details**

Lot Features: Level,SprinklerSystem Garage Spaces: 3 Floor covering: Carpet Common Walls: NoCommonWalls Levels: Two

## **Amenities & Features**

Pool Features: InGround,PrivateParking Total: 3Association Amenities: OtherWindow Features: DoublePaneWindowsCooling: CentralAirElectric: Volts220InGarageFireplace Features: FamilyRoom,Gas,LivingRoomInterior Features: AllBedroomsUpLaundry Features: InGarageFormation of the state of the s