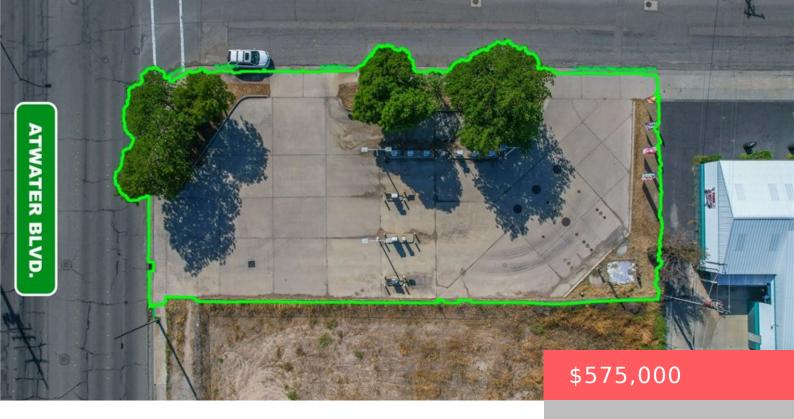

## **Basics**

**Category:** CommercialSale

Status: Active

Lot size: 14000, 14000 sq ft

**Type:** Business

Floors: 1 floor

County: Merced

## **Building Details**

Water Source: Public

**Open Parking Spaces: 20** 

**Construction Materials:** Concrete

Lot Features: ZeroToOneUnitAcre

**Building Area Units:** SquareFeet

Fencing: ChainLink