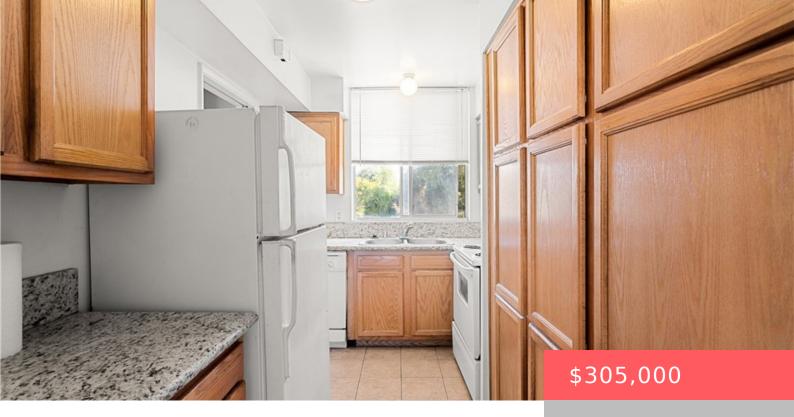

# 6979 PALM COURT 240M, RIVERSIDE, CA, US, 92506

https://apogee-realestate.com

SELLER MOTIVATED! Charming Magnolia Palms Condo Now Available. This Unit has direct access from the street up a flight of [...]

### Basics

Category: Residential Status: Active Bathrooms: 1 bath Area: 1000 sq ft Year built: 1959 Zoning: R3 Type: Condominium Bedrooms: 2 beds Floors: 1, 1 floor Lot size: 1742, 1742 sq ft View: Neighborhood County: Riverside