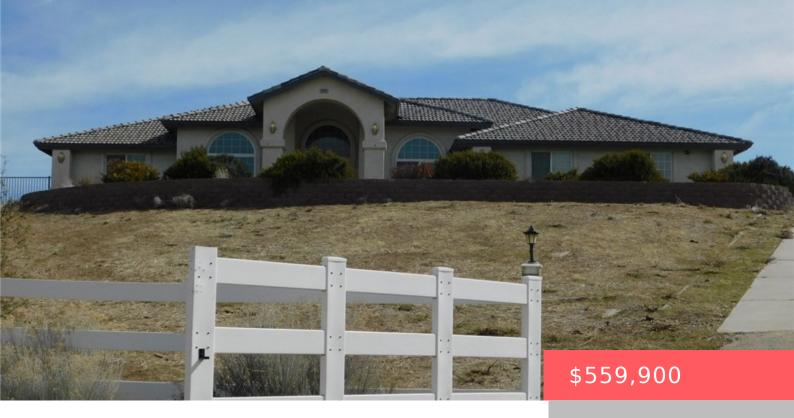

# 6989 BUFFALO ROAD, HESPERIA, CA, US, 92344

https://apogee-realestate.com

Come take a look at [...]

- 3 heds
- 3 baths
- SingleFamilyResidence
- Residentia
- Active
- 3221 sq ft

#### **Basics**

Category: Residential Type: SingleFamilyResidence

Status: Active Bedrooms: 3 beds

Bathrooms: 3 baths Half baths: 1 half bath

Floors: 1, 1 floor Area: 3221 sq ft

**Lot size: 107157, 107157** sq ft **Year built:** 2003

Property Condition: Fixer View: Desert, Mountains

**Zoning:** OH/RL **County:** San Bernardino