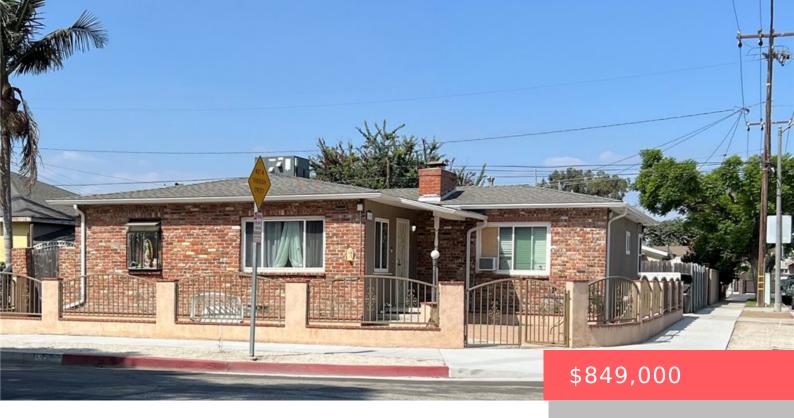

# 6999 EASTONDALE AVENUE, LONG BEACH, CA, US, 90805

https://apogee-realestate.com

Spacious 4 bedroom, [...]

- 4 heds
- 2 baths
- SingleFamilyResidence
- Residential
- Active
- 1350 sq ft

#### **Basics**

Category: Residential

**Status:** Active

Bathrooms: 2 baths

**Area: 1350** sq ft

Year built: 1948

**Subdivision Name:** North Long Beach (NLB)

**County:** Los Angeles

**Type:** SingleFamilyResidence

Bedrooms: 4 beds

Floors: 1, 1 floor

Lot size: 5708, 5708 sq ft

View: None

Zoning: LBR1N

## **Building Details**

**Structure Type:** House

Lot Features: BackYard,CornerLot Common Walls: NoCommonWalls

Levels: One

Water Source: Public

Sewer: PublicSewer

**Garage Spaces:** 2