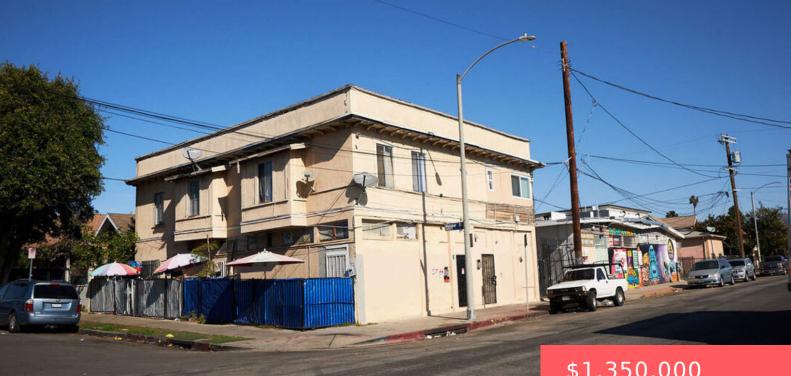

#### 701 N FICKETT STREET, LOS ANGELES, CA, **US, 90033**

https://apogee-realestate.com

Nestled in the heart of Boyle Heights, this charming home offers a perfect blend of historic character and modern convenience. [...]

- \$1,350,000

×

## **Basics**

**Category:** CommercialSale Status: Active Floors: 2 floors **Year built:** 1910 County: Los Angeles

Type: MixedUse Bathrooms: 0 baths Lot size: 6950, 6950 sq ft Zoning: LAC1