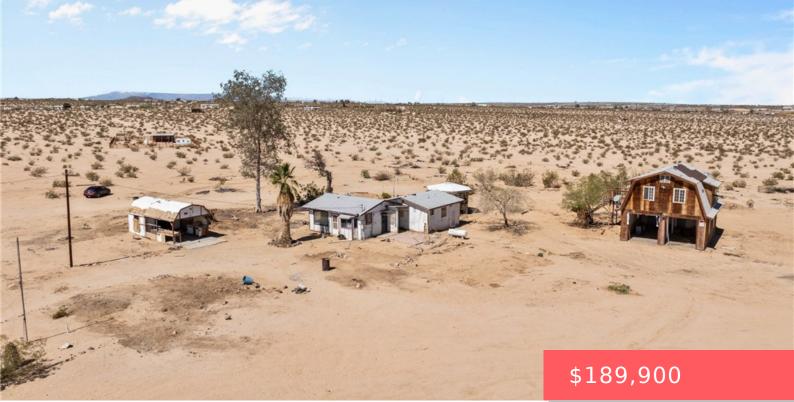

# 70424 CIELITO DRIVE, 29 PALMS, CA, US, 92277

https://apogee-realestate.com

Welcome to a promisi [...]

- . .
  - 1 bath
- SingleFamilyResidence
- Residentia
- Active
- 756 sq ft

### Basics

Category: Residential Status: Active Bathrooms: 1 bath Floors: 1, 1 floor Lot size: 217800, 217800 sq ft View: Desert,Neighborhood County: San Bernardino Type: SingleFamilyResidence Bedrooms: 1 bed Total rooms: G5 REALTY GROUP Area: 756 sq ft Year built: 1957 Zoning: RL

## **Building Details**

Structure Type: House Lot Features: TwoToFiveUnitsAcre Common Walls: NoCommonWalls Levels: One Water Source: Public Sewer: SepticTypeUnknown Garage Spaces: 2