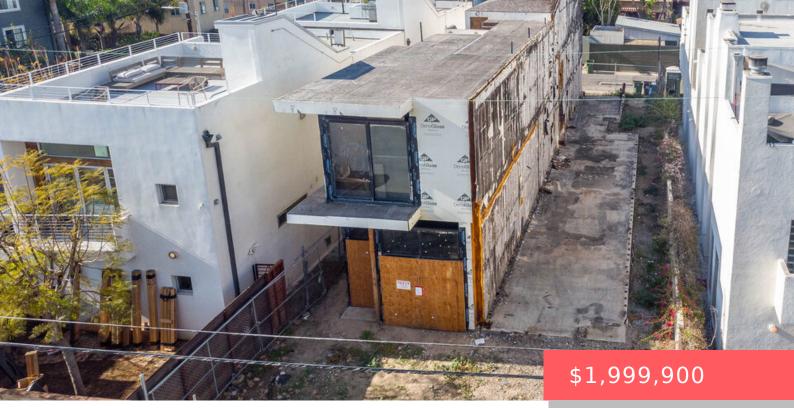

# 705 BROADWAY STREET, VENICE, CA, US, 90291

https://apogee-realestate.com

CALLING ALL BUILDERS [...]

- 0 beds
- 0 baths
- SingleFamilyResidence
- Residentia
- Active
- 5778 sq ft

### Basics

Category: Residential Status: Active Bathrooms: 0 baths Floors: 0 floors Lot size: 4630, 4630 sq ft View: CityLights County: Los Angeles Type: SingleFamilyResidence Bedrooms: 0 beds Half baths: 0 half baths Area: 5778 sq ft Property Condition: UnderConstruction Zoning: LARD1.5

## **Building Details**

Architectural Style: Modern Levels: ThreeOrMore

Common Walls: NoCommonWalls Floor covering: Wood