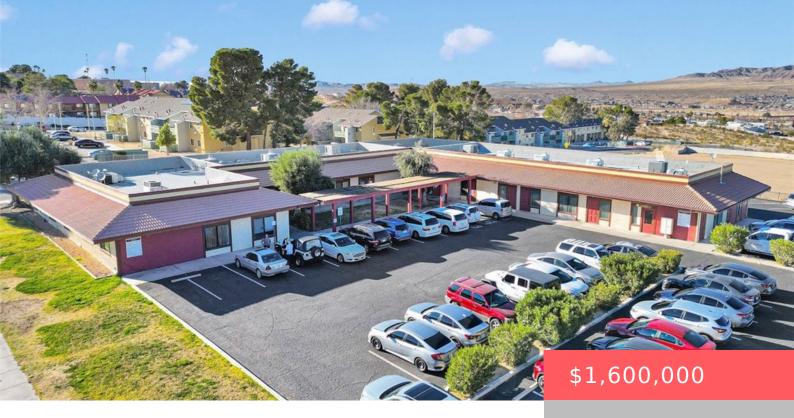

# 705 E VIRGINIA WAY, BARSTOW, CA, US, 92311

https://apogee-realestate.com

For Sale: Multi-Tena [...]

- Office
- CommercialSale
- Active

#### **Basics**

**Category:** CommercialSale

**Status:** Active

**Lot size: 60112, 60112** sq ft

County: San Bernardino

Type: Office

Floors: 1 floor

Year built: 1985