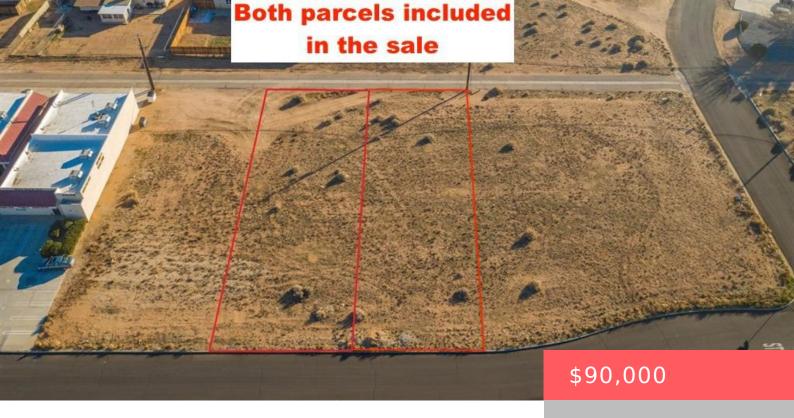

# 706 OUTER HWY 18 S, APPLE VALLEY, CA, US, 92307

https://apogee-realestate.com

Highly visible and affordable commercial property in Apple Valley, just 100 feet from the heavily traveled Highway 18. Recently rezoned [...]

### **Basics**

Category: CommercialSale

Status: Active

**Lot size: 19000, 19000** sq ft

Type: UnimprovedLand

Floors: 0 floors

County: San Bernardino