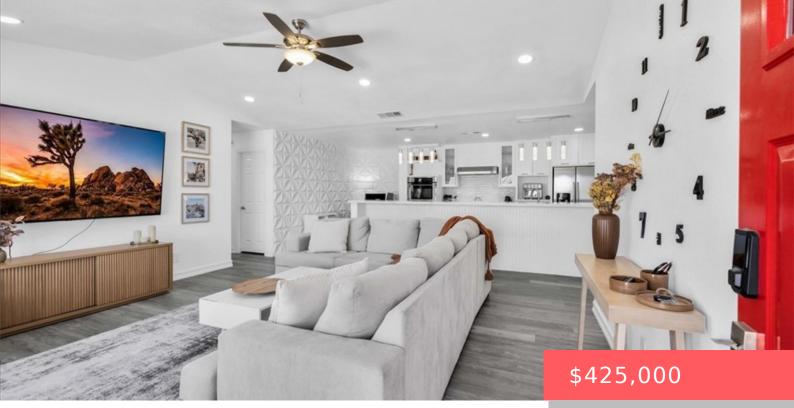

# 7068 EUCALYPTUS AVENUE, 29 PALMS, CA, US, 92277

https://apogee-realestate.com

Welcome to 7068 Euca [...]

- 3 beds
- 2 baths
- SingleFamilyResidence
- Residentia
- Active
- 1607 sq ft

#### Basics

Category: Residential Status: Active Bathrooms: 2 baths Area: 1607 sq ft Year built: 1987 County: San Bernardino Type: SingleFamilyResidence Bedrooms: 3 beds Floors: 1, 1 floor Lot size: 15000, 15000 sq ft View: Desert,Mountains