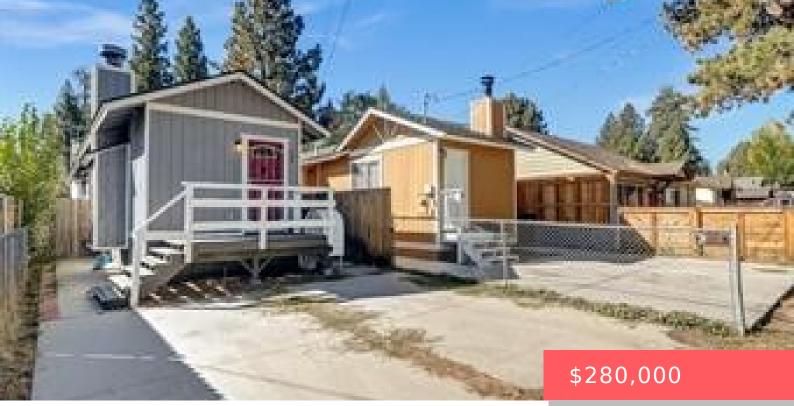

# 708 W COUNTRY CLUB BOULEVARD, BIG BEAR CITY, CA, US, 92314

https://apogee-realestate.com

Beautiful Single-Sto [...]

- 2 heds
  - 1 bath
  - SingleFamilyResidence
  - Residentia
  - Active
  - 600 sq fi

#### Basics

Category: Residential Status: Active Bathrooms: 1 bath Area: 600 sq ft Year built: 1981 Zoning: BV/RS Type: SingleFamilyResidence Bedrooms: 2 beds Floors: 1, 1 floor Lot size: 2100, 2100 sq ft View: Mountains County: San Bernardino

## **Building Details**

Structure Type: House Lot Features: ZeroToOneUnitAcre Common Walls: NoCommonWalls Water Source: Public Sewer: PublicSewer Levels: One

#### **Amenities & Features**

Pool Features: None Fireplace Features: LivingRoom Laundry Features: Inside Cooling: None Interior Features: AllBedroomsDown