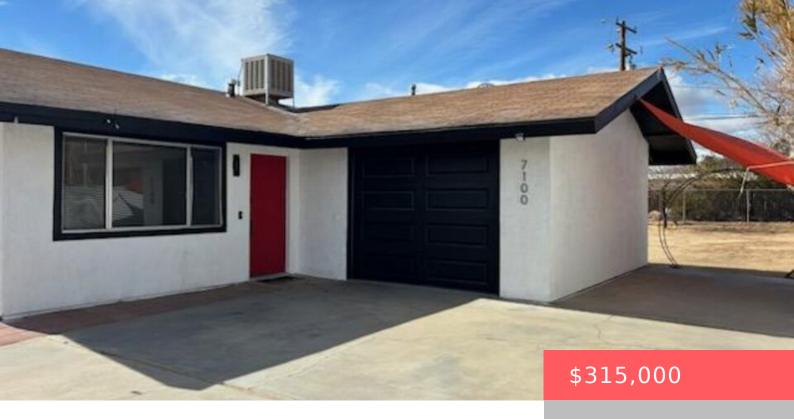

# 7100 CHOLLA AVENUE, YUCCA VALLEY, CA, US, 92284

https://apogee-realestate.com

Welcome home to this completely remodeled gem in the heart of Yucca Valley, just minutes away from Joshua Tree. The [...]

- 2 beds
- 1 bath
- SingleFamilyResidence
- Residentia
- Active
- 864 sq ft

### **Basics**

Category: Residential

**Status:** Active

Bathrooms: 1 bath

Floors: 1, 1 floor

Lot size: 8100, 8100 sq ft

View: None

**Type:** SingleFamilyResidence

Bedrooms: 2 beds

Half baths: 0 half baths

Area: 864 sq ft

Year built: 1979

County: San Bernardino