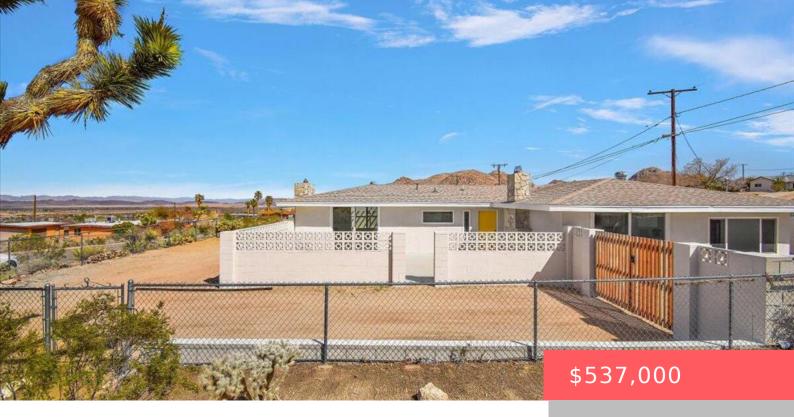

# 7107 HILLVIEW ROAD, JOSHUA TREE, CA, US, 92252

https://apogee-realestate.com

This beautifully rem [...]

- 3 beds
- 2 baths
- SingleFamilyResidence
- Residentia
- Active
- 1724 sq ft

#### Basics

Category: Residential Status: Active Bathrooms: 2 baths Floors: 1, 1 floor Lot size: 8250, 8250 sq ft Property Condition: UpdatedRemodeled Subdivision Name: Not Applicable-1 Type: SingleFamilyResidence Bedrooms: 3 beds Half baths: 0 half baths Area: 1724 sq ft Year built: 1959 View: CityLights,Desert,Mountains,Panoramic County: San Bernardino

## **Building Details**

Lot Features: BackYard,CornerLot,FrontYard,Level,Paved,YardFencing: Block,ChainLinkLevels: OneFloor covering: Laminate