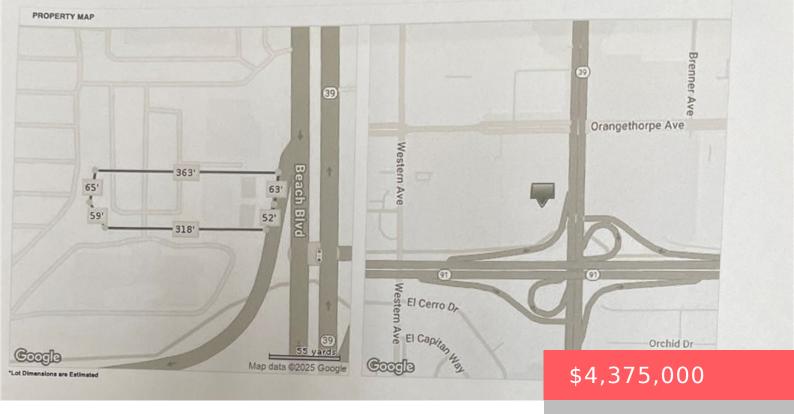

#### **Basics**

Category: CommercialSale Type: Business

Status: Active Floors: 1 floor

**Lot size: 37462, 37462** sq ft **County:** Orange