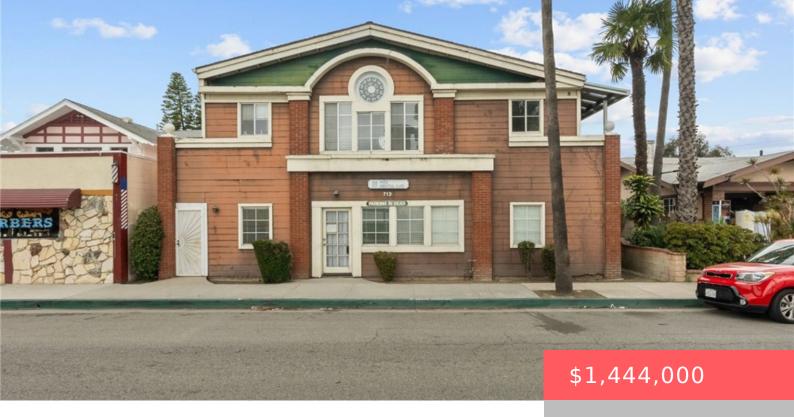

# 713 S ANAHEIM BOULEVARD, ANAHEIM, CA, US, 92805

https://apogee-realestate.com

A standout property [...]

- MixedUse
- CommercialSale
- Active

#### **Basics**

Category: CommercialSale Type: MixedUse

Status: Active Floors: 2 floors

**Lot size: 6841, 6841** sq ft **Year built:** 1919

County: Orange