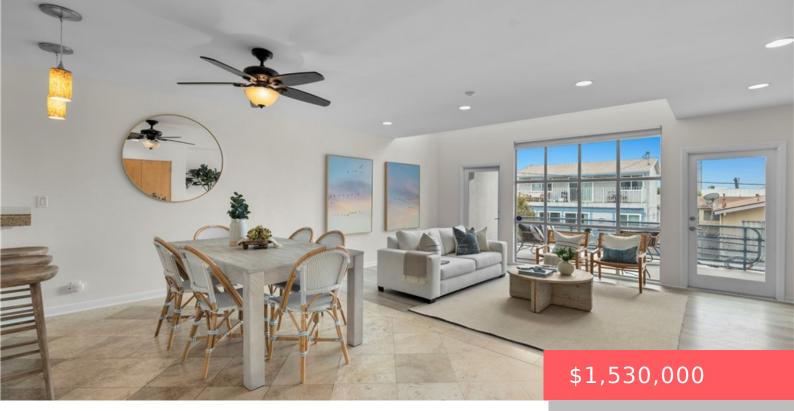

## 715 3RD STREET, HERMOSA BEACH, CA, US, 90254

https://apogee-realestate.com

Live at the Beach, W [...]

- 2 beds
- 3 baths
- Townhouse
- Residential
- Active
- 1438 sq ft

## **Basics**

Category: Residential Status: Active Bathrooms: 3 baths Floors: 2, 2 floors Lot size: 9187, 9187 sq ft View: CityLights,Coastline,Ocean **County:** Los Angeles

**Building Details** 

Structure Type: House Lot Features: ZeroToOneUnitAcre Common Walls: TwoCommonWallsOrMore Garage Spaces: 2 Floor covering: Vinyl

**Amenities & Features** Parking Features: Assigned, Underground Pool Features: None Patio & Porch Features: Deck Spa Features: None Parking Total: 2 Association Amenities: Utilities: ElectricityConnected,NaturalGasConnected,SewerConnected,WaterConnected Cooling: None Fireplace Features: None Heating: Central Interior Features: Laundry Features: BreakfastBar,CathedralCeilings,SeparateFormalDiningRoom,GraniteCounters,HighCeilings,LivingRoomDeckAttached,OpenFloorplan,RecessedLighting,AllBedroomsUp,WalkInCloset LaundryCloset Appliances: BuiltInRange,DoubleOven,Dishwasher,GasCooktop,Refrigerator,Dryer,Washer