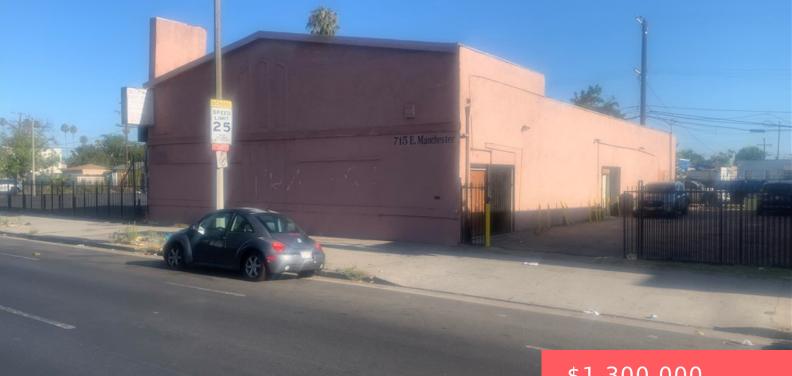

## **715 E MANCHESTER AVENUE, LOS ANGELES,** CA, US, 90001

https://apogee-realestate.com

Please submit with a [...]

- \$1,300,000

Category: CommercialSale Status: Active Lot size: 8002, 8002 sq ft County: Los Angeles Type: SpecialPurpose Floors: 1 floor Year built: 1949