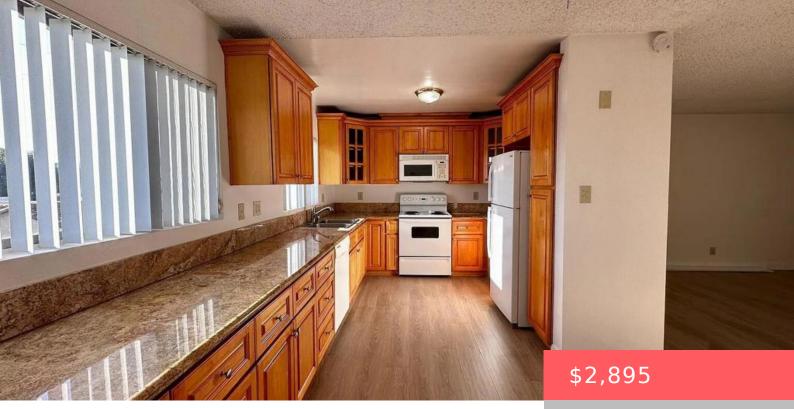

#### 715 PROSPECT AVENUE 16, SOUTH PASADENA, CA, US, 91030

https://apogee-realestate.com

Welcome to this char [...]

- 2 beds
- 2 baths
- Apartment
- ResidentialLease
- Active

×

• 1255 sq ft

## **Amenities & Features**

Pool Features: None

Patio & Porch Features: None Parking Total: 2

Fireplace Features: None

Heating: WallFurnace

Appliances: Dishwasher,GasOven,GasRange,Microwave,Refrigerator

Security Features: CarbonMonoxideDetectors,SmokeDetectors