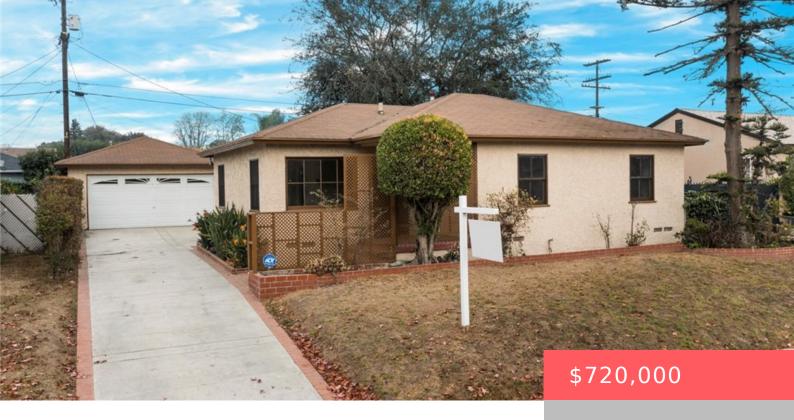

# **715 W 138TH STREET, GARDENA, CA, US, 90247**

https://apogee-realestate.com

Lovely 3bed / 1 bath main house. One bedroom is being use as a den. Laminate flooring and title throughout. [...]

- 3 beds
- 1 bath
- SingleFamilyResidence
- Residentia
- Active
- 957 sq ft