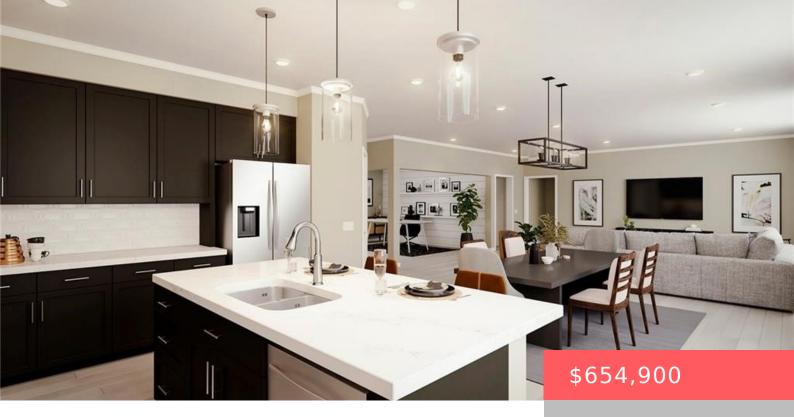

# 7176 FARMDALE AVENUE, HESPERIA, CA, US, 92345

https://apogee-realestate.com

BRAND NEW HOME! Location, Location, Location! Brand New Home!!! Single Story, Modern Open Floor Plan, Upgraded Designer Flooring, Quartz Counters, [...]

## **Basics**

Category: Residential

Status: Active

Bathrooms: 3 baths

Floors: 1, 1 floor

Lot size: 18010, 18010 sq ft

View: None

**Type:** SingleFamilyResidence

Bedrooms: 4 beds

Half baths: 1 half bath

**Area: 2418** sq ft

Year built: 2025

County: San Bernardino