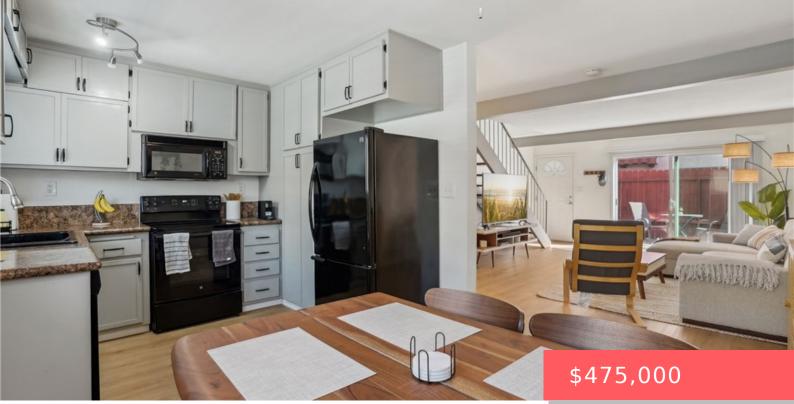

# 719 N EUCALYPTUS AVE 15C, INGLEWOOD, CA, US, 90302

https://apogee-realestate.com

Welcome to this beau [...]

- 2 baths
- Condominium
- Residentia
- Active
- 966 sq ft

#### Basics

Category: Residential Status: Active Bathrooms: 2 baths Total rooms: Gwilt Group Area: 966 sq ft Year built: 1973 County: Los Angeles Type: Condominium Bedrooms: 2 beds Half baths: 1 half bath Floors: 1, 2 floor Lot size: 67430, 67430 sq ft View: Neighborhood

## **Building Details**

| Structure Type: House | Water Source: Public               |
|-----------------------|------------------------------------|
| Sewer: PublicSewer    | Common Walls: TwoCommonWallsOrMore |
| Garage Spaces: 2      | Levels: One                        |
| Floor covering: Vinyl |                                    |

### **Amenities & Features**

Pool Features: Community, InGround, Association

Spa Features: Association,Community,InGround Association Amenities: MaintenanceGrounds,Pool,SpaHotTub Fireplace Features: None Interior Features: SeparateFormalDiningRoom,GraniteCounters,AllBedroomsUp

Appliances: Dishwasher