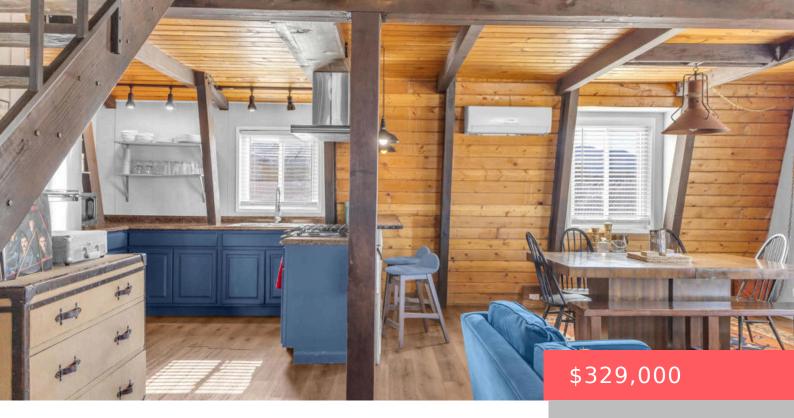

# **71915 SAMARKAND DRIVE, 29 PALMS, CA, US, 92277**

https://apogee-realestate.com

Adorable 2 story Tur [...]

- 3 heds
- 2 haths
- SingleFamilyResidence
- Residential
- Active
- 1260 sq ft

### **Basics**

Category: Residential Type: SingleFamilyResidence

Status: Active Bedrooms: 3 beds

Bathrooms: 2 baths Half baths: 0 half baths

View: Desert, Mountains Subdivision Name: Not Applicable-1

## **Building Details**

County: San Bernardino

Lot Features: CornerLot Fencing: ChainLink

**Garage Spaces:** 2 **Floor covering:** Laminate

### **Amenities & Features**

Spa Features: AboveGround,PrivateParking Total: 2Roof: ShingleHeating: Central

Interior Features: BeamedCeilings,Furnished

Laundry Features:
LaundryRoom

**Appliances:** GasCooktop,GasOven,GasWaterHeater,Microwave