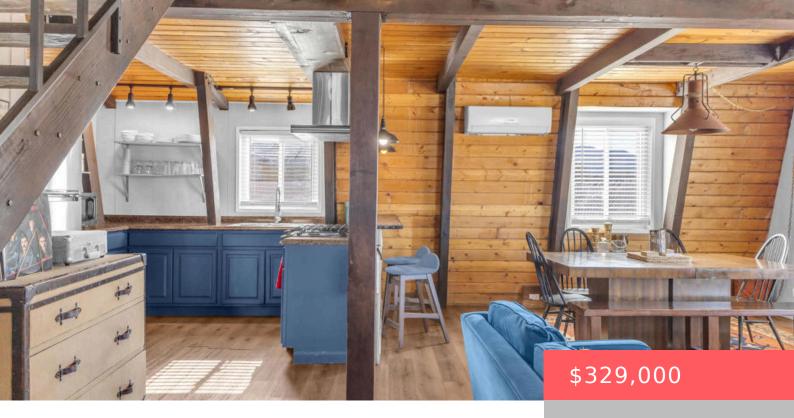

# **71915 SAMARKAND DRIVE, 29 PALMS, CA, US, 92277**

https://apogee-realestate.com

Adorable 2 story TurnKey Gambrel-Style Home in Twentynine Palms! Located on a corner lot!This one-of-a-kind 3-bedroom, 2-bathroom gambrel home is [...]

## **Building Details**

Lot Features: CornerLot Fencing: ChainLink

**Garage Spaces:** 2 **Floor covering:** Laminate

#### **Amenities & Features**

**Spa Features:** AboveGround,Private **Parking Total:** 2

Roof: Shingle Heating: Central

Interior Features: BeamedCeilings,Furnished Laundry Features:

LaundryRoom

**Appliances:** GasCooktop,GasOven,GasWaterHeater,Microwave