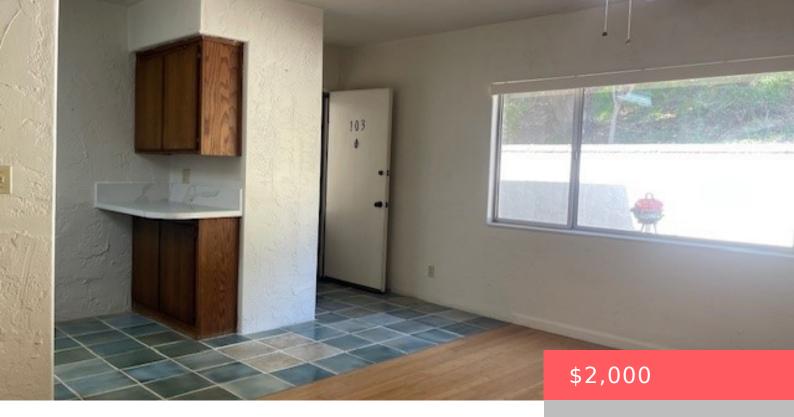

# 720 W SUMMERLAND AVENUE, SAN PEDRO, CA, US, 90731

https://apogee-realestate.com

Very quiet building [...]

- 1 hed
- 1 bath
- Apartment
- ResidentialLease
- Active
- 800 sq ft



## **Basics**

Category: ResidentialLease

**Status:** Active

Bathrooms: 1 bath

**Area: 800** sq ft

Year built: 1991

Zoning: LAR1

**Lease Term:** TwelveMonths

**Type:** Apartment

Bedrooms: 1 bed

Floors: 2, 2 floors

Lot size: 4994, 4994 sq ft

View: None

**County:** Los Angeles



# **Building Details**

Structure Type: MultiFamily Water Source: Public

Lot Features: SixToTenUnitsAcre

Common Walls: OneCommonWall

Garage Spaces: 1

Common Walls: OneCommonWall Garage Spaces: 1

**Levels:** Two

#### **Amenities & Features**

**Pool Features:** None Parking Features:

Assigned, Converted Garage, Concr