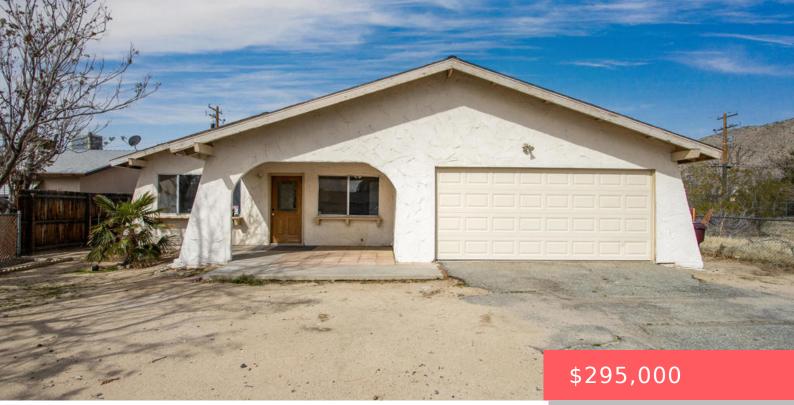

# 7210 CHOLLA AVE, YUCCA VALLEY, CA, US, 92284

https://apogee-realestate.com

Charming 3-Bedroom H [...]

- 2 bode
- 2 baths
- SingleFamilyResidence
- Residentia
- Active
- 1056 sq ft

#### Basics

Category: Residential Status: Active Bathrooms: 2 baths Floors: 1, 1 floor Lot size: 8100, 8100 sq ft View: Mountains County: Riverside Type: SingleFamilyResidence Bedrooms: 3 beds Half baths: 0 half baths Area: 1056 sq ft Year built: 1974 Subdivision Name: Not Applicable-1

## **Building Details**

Architectural Style: Spanish Open Parking Spaces: 2 Levels: One Lot Features: SprinklerSystem Garage Spaces: 2 Floor covering: Carpet, Vinyl