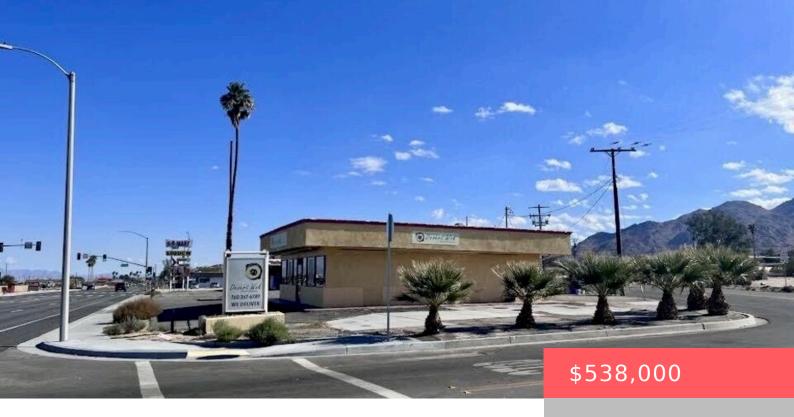

### **72115 29 PALMS, 29 PALMS, CA, US, 92277**

https://apogee-realestate.com

Prime commercial property located in the heart of 29 Palms, with excellent visibility and ample parking. Situated near Joshua Tree [...]

### **Basics**

Category: CommercialSale

Status: Active

**Lot size: 8875, 8875** sq ft

County: San Bernardino

Type: Business

Floors: 1 floor

Year built: 1963