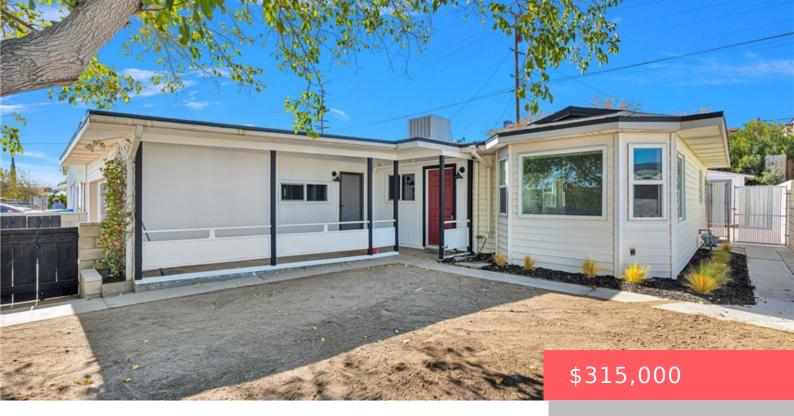

# 730 PATRICIA AVENUE, BARSTOW, CA, US, 92311

https://apogee-realestate.com

This beautifully rem [...]

- 3 heds
- 2 baths
- SingleFamilyResidence
- Residential
- Active
- 1196 sq ft

#### **Basics**

Category: Residential

Status: Active

Bathrooms: 2 baths

**Area: 1196** sq ft **Year built:** 1957

County: San Bernardino

**Type:** SingleFamilyResidence

**Bedrooms: 3** beds

## **Building Details**

**Structure Type:** House **Open Parking Spaces:** 2

Common Walls: NoCommonWalls

Levels: One

Water Source: Public

Sewer: PublicSewer

**Garage Spaces:** 2

### **Amenities & Features**

**Pool Features:** None Parking Features: Concrete, DirectAccess, Garage

Patio & Porch Features: Patio Spa Features: None

Parking Total: 4 Cooling: CentralAir

Fireplace Features: None Heating: Central