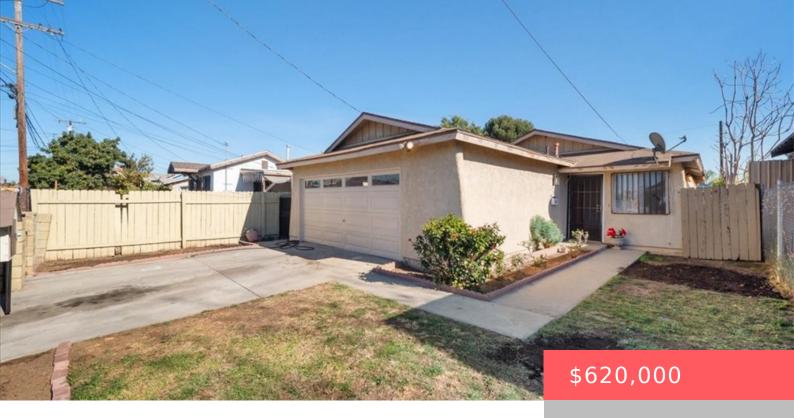

# 7313 PARMELEE AVENUE, LOS ANGELES, CA, US, 90001

https://apogee-realestate.com

Step into his charming home, brimming with possibilities to make it your own. This property features 4 bedrooms 2 bath, [...]

#### **Basics**

Category: Residential

**Status:** Active

Bathrooms: 2 baths

**Area: 1250** sq ft

Year built: 1977

Zoning: LCR3\*

**Type:** SingleFamilyResidence

Bedrooms: 4 beds

Floors: 1, 1 floor

**Lot size: 5141, 5141** sq ft

View: None

**County:** Los Angeles

# **Building Details**

**Structure Type:** House

Lot Features: ZeroToOneUnitAcre Common Walls: NoCommonWalls

Levels: One

Water Source: Public Sewer: PublicSewer **Garage Spaces:** 2