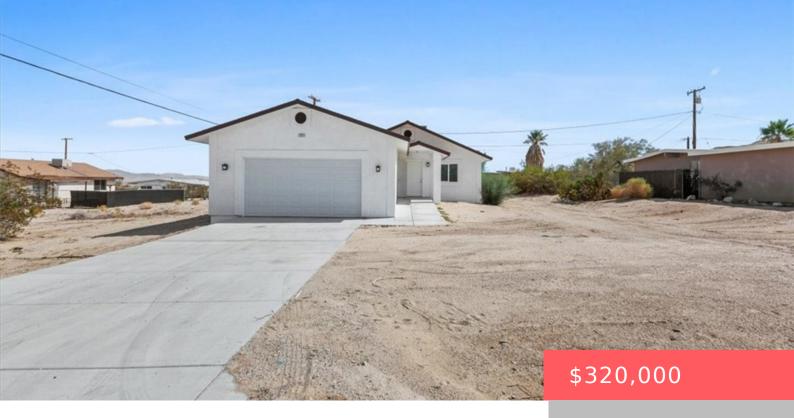

# 7331 SAHARA AVENUE, 29 PALMS, CA, US, 92277

https://apogee-realestate.com

Welcome to this brig [...]

- 3 heds
- 2 baths
- SingleFamilyResidence
- Residential
- Active
- 1568 sq ft

#### **Basics**

Category: Residential

**Status:** Active

Bathrooms: 2 baths

**Area: 1568** sq ft **Year built:** 2007

**County:** San Bernardino

**Type:** SingleFamilyResidence

Bedrooms: 3 beds
Floors: 1, 1 floor

**Lot size: 10125, 10125** sq ft

View: Desert, Mountains

### **Building Details**

**Structure Type:** House

**Lot Features:** DesertBack,DesertFront

Common Walls: NoCommonWalls

Levels: One

Water Source: Public

**Sewer:** SepticTank

**Garage Spaces:** 2

#### **Amenities & Features**

Pool Features: None

Cooling: CentralAir

**Heating:** Central

Laundry Features: InGarage

**Parking Total: 2** 

Fireplace Features: None

Interior Features: AllBedroomsDown