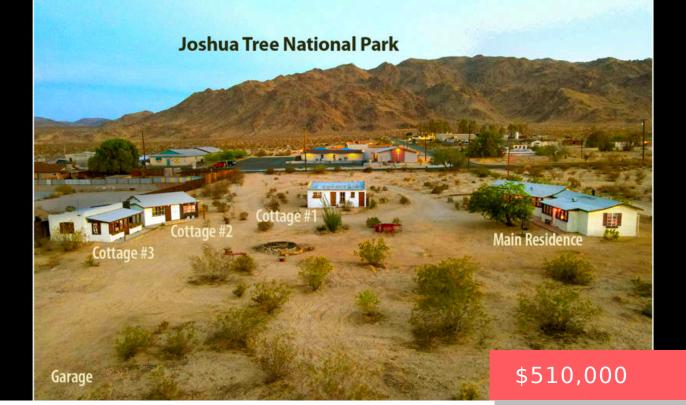

## **73392 SULLIVAN ROAD, 29 PALMS, CA, US, 92277**

https://apogee-realestate.com

This historical prop [...]

- 5 heds
- 5 baths
- SingleFamilyResidence
- Residential
- Active
- 987 sa ft

**Basics** 

Category: Residential Type: SingleFamilyResidence

Status: Active Bedrooms: 5 beds

**Bathrooms: 5** baths **Half baths: 0** half baths

Floors: 1 floor Area: 987 sq ft

**Lot size: 87120, 87120** sq ft **Year built:** 1928

View: Mountains Subdivision Name: Not Applicable-1

## **Building Details**

**County:** San Bernardino

Architectural Style: Bungalow, Cottage, Ranch, Spanish Open Parking Spaces: 10