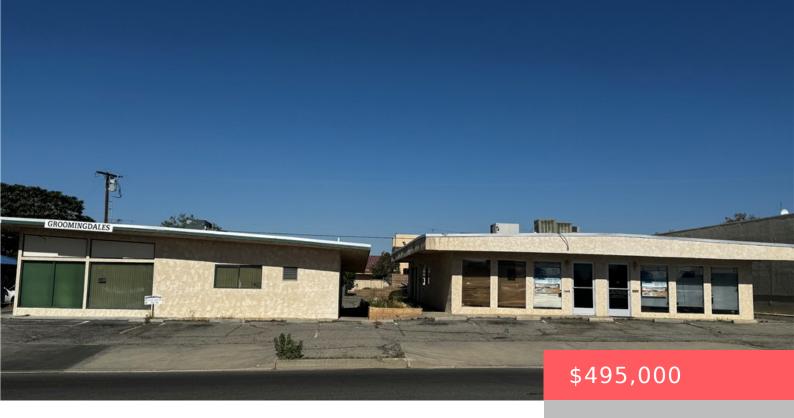

# 7347 CHURCH STREET, YUCCA VALLEY, CA, US, 92284

https://apogee-realestate.com

This property is pot [...]

- Retail
- CommercialSale
- Active

#### **Basics**

Category: CommercialSale Type: Retail

Status: Active Floors: 1 floor

**Lot size: 15956, 15956** sq ft **Year built:** 1961

County: San Bernardino

## **Building Details**

Water Source: Public Lot Features: BackYard

**Building Area Units:** SquareFeet **Number Of Buildings:** 2