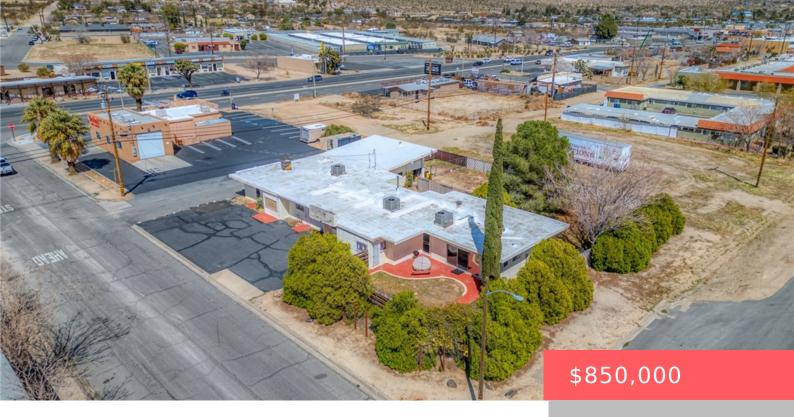

# 7355 CHEROKEE TRAIL, YUCCA VALLEY, CA, US, 92284

https://apogee-realestate.com

Work and live in thi [...]

- 2 beds
- 4 baths
- MixedUse
- Residential
- Active
- 4600 sq ft

#### Basics

Category: Residential Status: Active Bathrooms: 4 baths Floors: 1, 1 floor Lot size: 10495, 10495 sq ft View: Desert,Mountains Type: MixedUse Bedrooms: 2 beds Half baths: 2 half baths Area: 4600 sq ft Year built: 1960 County: San Bernardino

## **Building Details**

Structure Type: MixedUse Lot Features: CornerLot,DesertBack Common Walls: NoCommonWalls Garage Spaces: 3 Floor covering: Carpet, Tile, Vinyl, Wood Water Source: Public Sewer: PublicSewer Fencing: ChainLink,CrossFenced Levels: One

#### **Amenities & Features**

| Pool Features: None                                         | Parking Features:<br>DoorMulti,Garage,RvGarage,GarageFacesSide,WorkshopInGarage |
|-------------------------------------------------------------|---------------------------------------------------------------------------------|
| Patio & Porch Features:<br>Concrete,Open,Patio              | Parking Total: 3                                                                |
| Cooling: CentralAir                                         | Fireplace Features: LivingRoom                                                  |
| Heating: Central                                            | Horse Amenities: RidingTrail                                                    |
| Interior Features:<br>BreakfastBar,SeparateFormalDiningRoom | Laundry Features: InGarage                                                      |