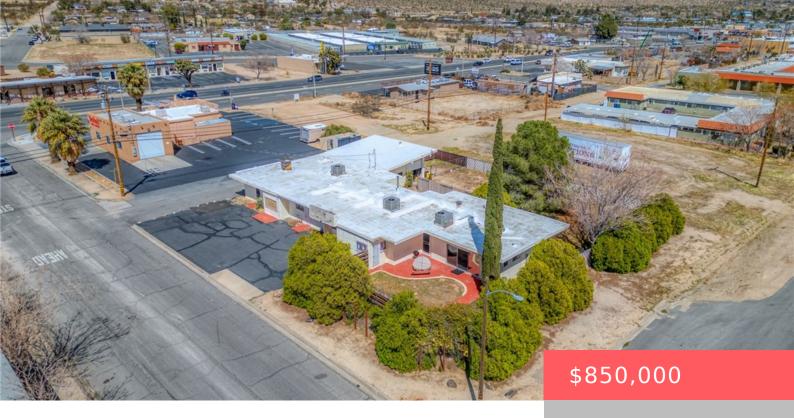

# 7355 CHEROKEE TRAIL, YUCCA VALLEY, CA, US, 92284

https://apogee-realestate.com

Rare mixed-use prope [...]

- MixedUse
- CommercialSale
- Active

### **Basics**

**Category:** CommercialSale

**Status:** Active

Lot size: 18730.8, 0.43 sq ft

Type: MixedUse

Floors: 1 floor

County: San Bernardino

## **Building Details**

Water Source: Public Lot Features: CornerLot, DesertBack, DesertFront

Building Area Units: SquareFeet Fencing: ChainLink,CrossFenced