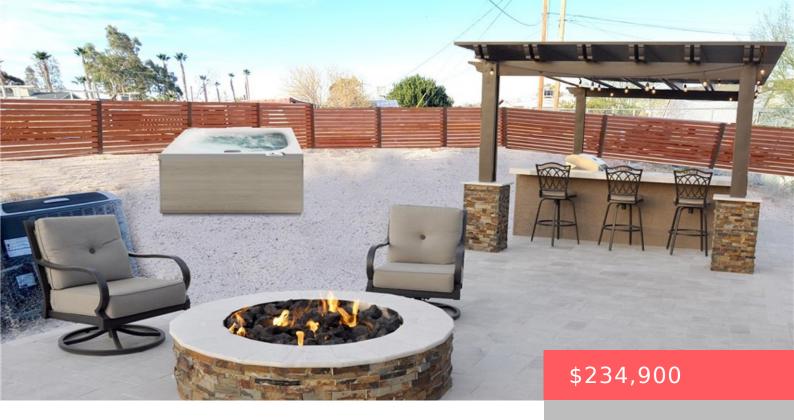

# 73908 GORGONIO DRIVE, 29 PALMS, CA, US, 92277

https://apogee-realestate.com

Nestled in the heart of 29 Palms, just a stone's throw from the iconic Joshua Tree National Park, this fully [...]

- 2 beds
- 1 bath
- SingleFamilyResidence
- Residentia
- Active
- 728 sq ft



#### **Basics**

Category: Residential

**Status:** Active

Bathrooms: 1 bath

**Area: 728** sq ft

Year built: 1954

County: San Bernardino

**Type:** SingleFamilyResidence

Bedrooms: 2 beds

Floors: 1, 1 floor

Lot size: 8260, 8260 sq ft

View: Hills, Mountains, Panoramic

### **Building Details**



**Structure Type:** House **Lot Features:** CornerLot

Common Walls: NoCommonWalls

Water Source: Public

**Sewer:** SepticTypeUnknown

Levels: One

#### **Amenities & Features**

Pool Features: None

Fireplace Features