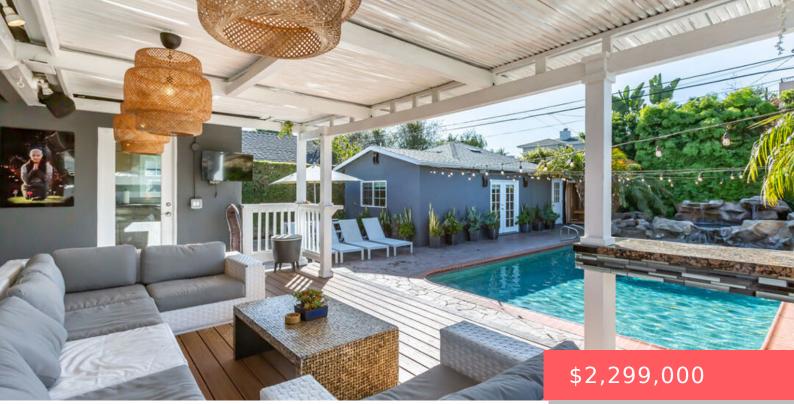

# 7401 EL MANOR AVENUE, LOS ANGELES, CA, US, 90045

https://apogee-realestate.com

Discover the perfect [...]

- 4 beds
  - 4 baths
  - SingleFamilyResidence
  - Residentia
  - Active
- 1827 sq ft

#### Basics

Category: Residential Status: Active Bathrooms: 4 baths Floors: 1, 1 floor Lot size: 6005, 6005 sq ft View: Pool,TreesWoods County: Los Angeles Type: SingleFamilyResidence Bedrooms: 4 beds Half baths: 1 half bath Area: 1827 sq ft Year built: 1951 Zoning: LAR1

## **Building Details**

| Architectural Style: Traditional | Lot Features: BackYard,FrontYard,Yard |
|----------------------------------|---------------------------------------|
| Common Walls: NoCommonWalls      | Levels: One                           |
| Other Structures: GuestHouse     | Floor covering: Tile, Wood            |

### **Amenities & Features**

Pool Features: Heated, InGround, SaltWater, Waterfall

Spa Features: Heated, InGround

Cooling: CentralAir

Furnished: Unfurnished

Interior Features: SeparateFormalDiningRoom,SmartHome