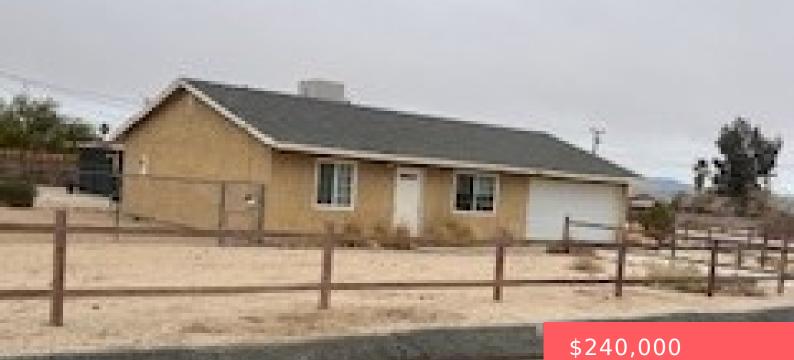

# 74036 JOSHUA DRIVE, 29 PALMS, CA, US, 92277

https://apogee-realestate.com

Do not miss out on t [...]

- 2 beas
- 1 bath
- SingleFamilyResidence
- Residentia
- Active
- 992 sq ft

#### Basics

Category: Residential Status: Active Bathrooms: 1 bath Area: 992 sq ft Year built: 1985 County: San Bernardino Type: SingleFamilyResidence Bedrooms: 2 beds Floors: 1, 1 floor Lot size: 7580, 7580 sq ft View: Mountains