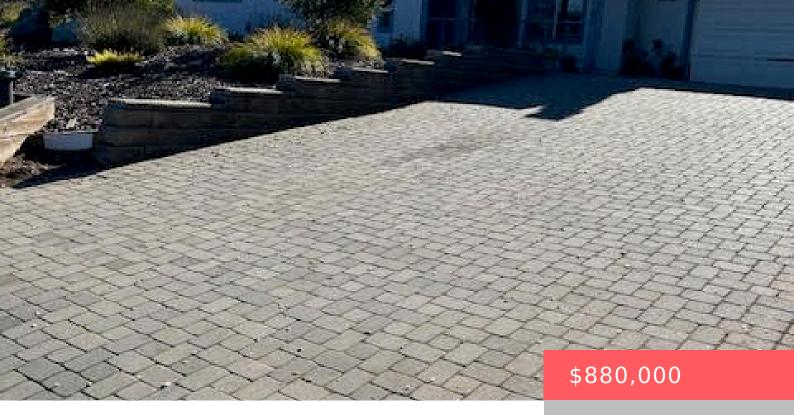

# 741 WOODLAND DR, LOS OSOS, CA, US, 93402

https://apogee-realestate.com

- 3 beds
- 2 baths
- SingleFamilyResidence
- Residential
- Active
- 1199 sq ft

# Basics

Category: Residential Status: Active Bathrooms: 2 baths Area: 1199 sq ft Year built: 1972 Subdivision Name: Redfield Woods(650)

#### Type: SingleFamilyResidence Bedrooms: 3 beds Floors: 1, 1 floor Lot size: 7840, 7840 sq ft View: None County: San Luis Obispo

×

# **Building Details**



| Structure Type: House  | Lot Features: BackYard,SlopedDown,FrontYard,GentleSloping,Yard |
|------------------------|----------------------------------------------------------------|
| Sewer: Unknown         | Common Walls: NoCommonWalls                                    |
| Garage Spaces: 2       | Levels: One