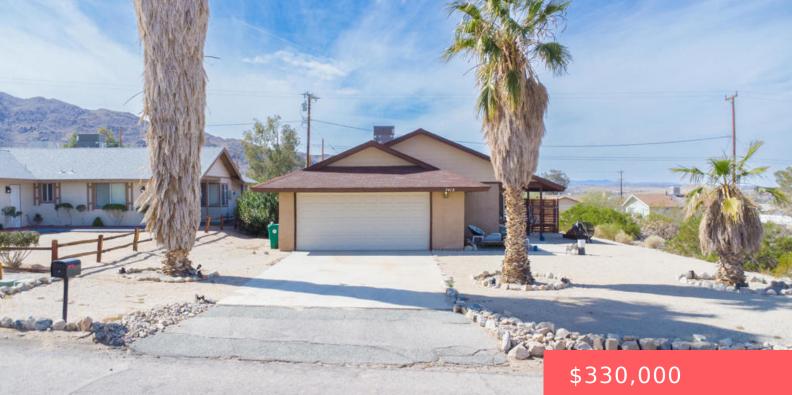

#### 7412 MAUDE ADAMS AVENUE, 29 PALMS, CA, **US, 92277**

https://apogee-realestate.com

This charming proper [...]

×

## **Basics**

**Category:** Residential Status: Active Bathrooms: 2 baths Floors: 1 floor Lot size: 8100, 8100 sq ft View: Mountains County: San Bernardino

Type: SingleFamilyResidence Bedrooms: 2 beds Half baths: 0 half baths Area: 1115 sq ft **Year built:** 1985 Subdivision Name: Desert Vista