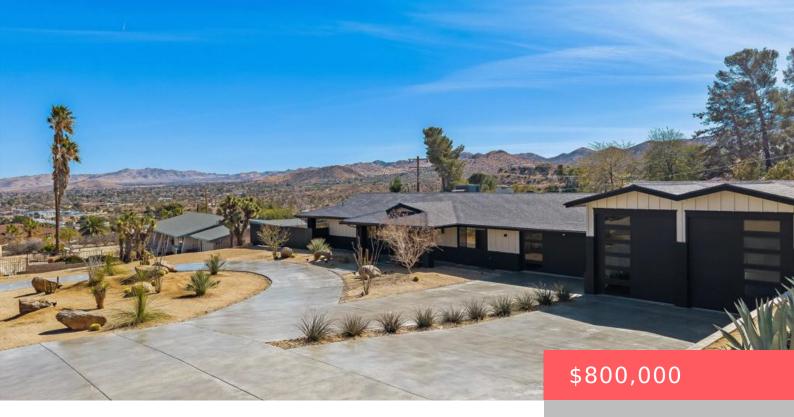

## 7458 CARDILLO TRAIL, YUCCA VALLEY, CA, US, 92284

https://apogee-realestate.com

Showcasing gorgeous [...]

- 3 heds
- 4 baths
- SingleFamilyResidence
- Residentia
- Active
- 2826 sq ft

**Type:** SingleFamilyResidence

Bedrooms: 3 beds

Half baths: 1 half bath

**Area: 2826** sq ft

Year built: 1978

**View:** Mountains

**County:** San Bernardino

**Building Details** 

**Architectural Style: Lot Features:** 

Ranch BackYard, DripIrrigation Bubblers, Front Yard, Sprinklers Timer, Yard

**Open Parking** 

Spaces: 4

Fencing: Block, Wood

Foundation Details:

**Garage Spaces:** 6

Slab