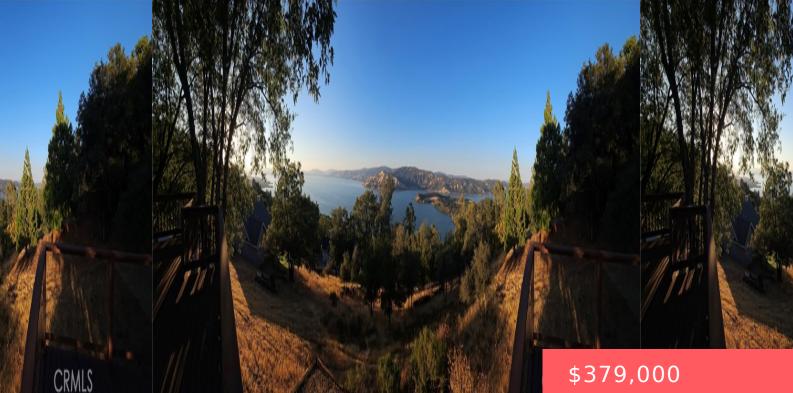

### 7460 EVERGREEN DRIVE, KELSEYVILLE, CA, US, 95451

https://apogee-realestate.com

Location, Location! Sitting atop a 10,019 square foot lot in the desirable Kelseyville Rivera Heights is a beautiful 3 [...]

## **Basics**

**Category:** Residential Status: Active Bathrooms: 2 baths Area: 1915 sq ft **Year built:** 1986 **View:** Lake, Panoramic County: Lake

Type: SingleFamilyResidence Bedrooms: 3 beds Floors: 2, 2 floors Lot size: 10019, 10019 sq ft Property Condition: Turnkey Zoning: R1-RD