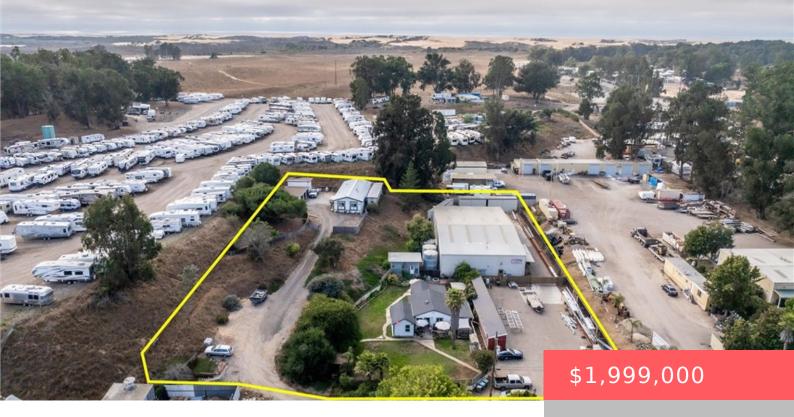

# 748 GARRETT LANE, ARROYO GRANDE, CA, US, 93420

https://apogee-realestate.com

Presenting a fantastic opportunity to own a mixed-use property on 1.42 acres in Arroyo Grande. Located just off the Pacific [...]

### **Basics**

Category: CommercialSale

Status: Active

**Lot size: 61875, 61875** sq ft

**Zoning:** Industrial/Mixed USe

Type: MixedUse

Floors: 1 floor

Year built: 1991

# **Building Details**

**Water Source:** Public, See Remarks

Lot Features: BackYard, CornerLot, RectangularLot, SlopedUp

**Building Area Units:** 

SquareFeet

Number Of Buildings: 3