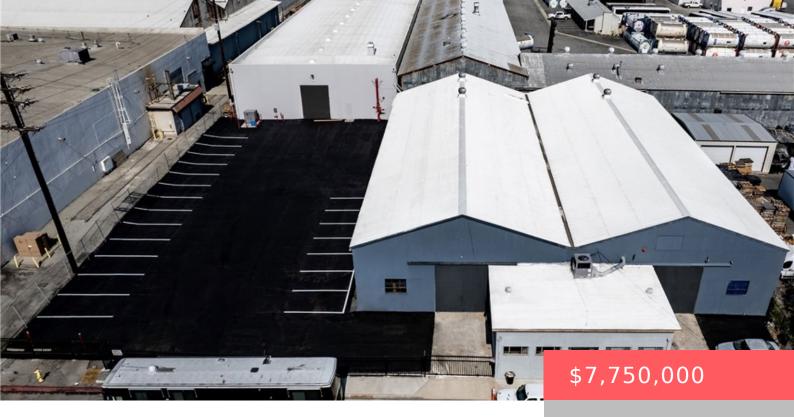

# 748 N MCKEEVER AVENUE, AZUSA, CA, US, 91702

https://apogee-realestate.com

Incredible opportuni [...]

- Industrial
- CommercialSale
- Active

#### Basics

Category: CommercialSale Status: Active Lot size: 47487, 47487 sq ft Zoning: AZM1M2 Type: Industrial Floors: 1 floor Year built: 1952 County: Los Angeles

## **Building Details**

Water Source: Public Open Parking Spaces: 21 Construction Materials: Block,MetalSiding,Concrete,SeeRemarks

Number Of Buildings: 2

Lot Features: LotOver40000Sqft Building Area Units: SquareFeet Fencing: ChainLink,WroughtIron

## **Amenities & Features**

| Security Features:<br>Prewired,SecurityLights | Parking Total: 21                                             |
|-----------------------------------------------|---------------------------------------------------------------|
| Roof: SeeRemarks                              | Utilities: ElectricityAvailable,SewerAvailable,WaterAvailable |
| Cooling: CentralAir, See Remarks              | Electric: Standard                                            |
| Heating: Central, See Remarks                 | Laundry Features: CommonArea                                  |