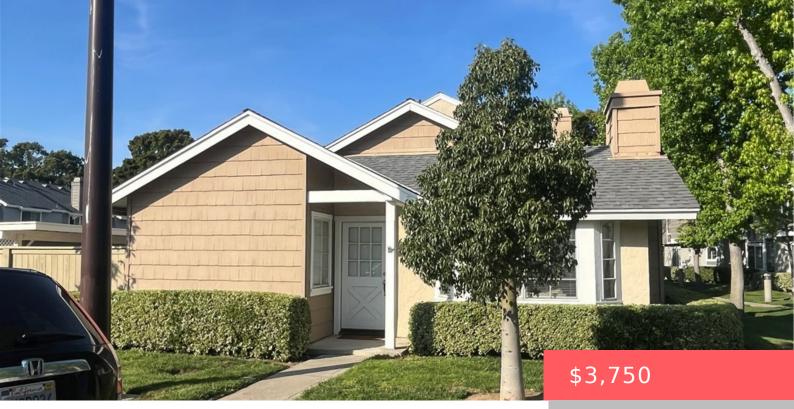

## 75 FOX HOLLOW, IRVINE, CA, US, 92614

https://apogee-realestate.com

Welcome to 75 Fox Ho [...]

- 3 heds
- 2 baths
- Condominium
- ResidentialLease
- Active
- 1114 sq ft

## Basics

Category: ResidentialLease Status: Active Bathrooms: 2 baths Area: 1114 sq ft Year built: 1980 Subdivision Name: Somerset (ST) Lease Term: TwelveMonths Type: Condominium Bedrooms: 3 beds Floors: 1, 1 floor Lot size: 120908, 120908 sq ft View: Neighborhood County: Orange

## **Building Details**

Structure Type: House Lot Features: BackYard,CornerLot Common Walls: OneCommonWall Water Source: Public Sewer: PublicSewer Levels: One