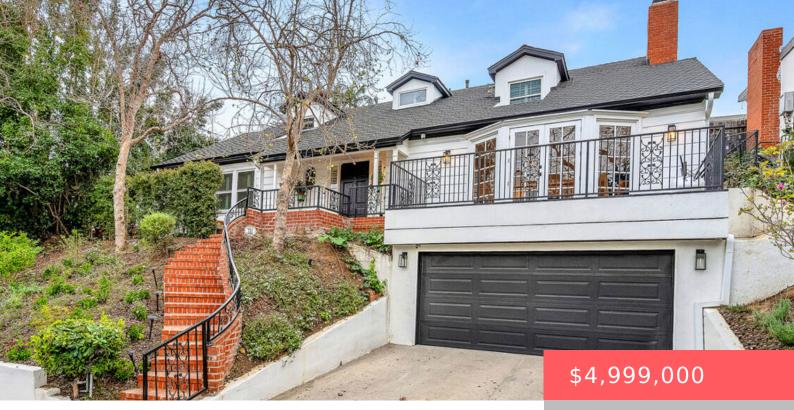

# 751 WESTHOLME AVENUE, LOS ANGELES, CA, US, 90024

https://apogee-realestate.com

ALSO AVAILABLE FO LE [...]

- 4 beds
- 4 baths
- SingleFamilyResidence
- Residential
- Active

### Basics

Category: Residential Status: Active Bathrooms: 4 baths Floors: 2, 1 floors Year built: 1950 County: Los Angeles Type: SingleFamilyResidence Bedrooms: 4 beds Half baths: 0 half baths Lot size: 8145, 8145 sq ft Zoning: LAR1

# **Building Details**

Architectural Style: Traditional Floor covering: Tile, Wood Levels: Two

#### **Amenities & Features**

Pool<br/>Features:<br/>NoneParking Features:<br/>ControlledEntrance,Covered,DoorMulti,DirectAccess,Garage,GarageDoorOpener,Private,SideBySideParking<br/>Total: 2Fireplace Features: FamilyRoom,Gas,LivingRoomFurnished:<br/>UnfurnishedHeating: CentralLaundry<br/>Features:<br/>InsideAppliances: Dishwasher,Disposal,Refrigerator,Dryer,Washer