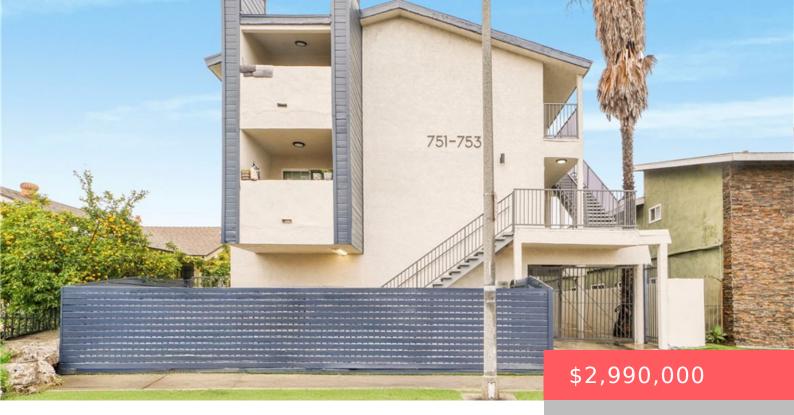

#### 753 CERRITOS, LONG BEACH, CA, US, 90813

https://apogee-realestate.com

Pride of Ownership, [...]

Basics

Category: ResidentialIncome Status: Active Lot size: 7338, 7338 sq ft County: Los Angeles

# Type: Apartment Floors: 3 floors Year built: 1987

×

Lot Features: ZeroToOneUnitAcre Building Area Units: SquareFeet Number Of Buildings: 1

- Apartment
- ResidentialIncome
- Active