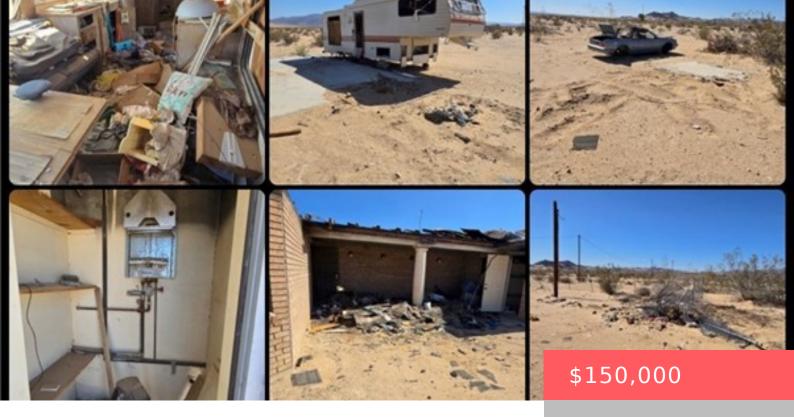

# **75625 ENCANTO DRIVE, 29 PALMS, CA, US, 92277**

https://apogee-realestate.com

Listed AS-IS, with c [...]

- 2 heds
- 2 baths
- SingleFamilyResidence
- Residential
- Active
- 1390 sq ft